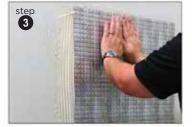

Starting with the bottom of the panel, apply to the wall.

Press the panel against the wall.

Apply pressure evenly on the different parts of the panel to ensure adhesion.

LIT-VLT-202101 effective date: 1/31/21 copywrite 2021