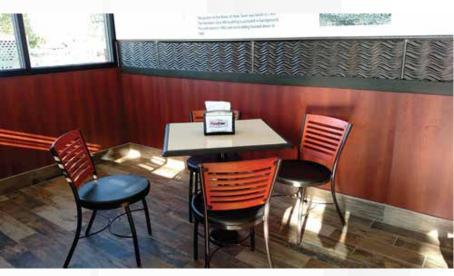

# Dimensional Flex Sheets



Lightweight panels are only ¼ pound per square foot and are flexible enough to be shipped in roll form.

Thermoplastic panels offer protection from UV damage and most chemicals.

Panels are easy to cut and are simply applied to the wall using adhesive. 20 featured pattern designs and 9 finish options combine to maximize design possibilities.

# Take your walls to another dimension.

Easily add some distinction to your walls, counters, ceilings, and more!

#### What is this product

Volta Flex Panels are lightweight thermoplastic sheets available in a wide variety of patterns and finishes. The flexible sheets can be rolled for shipping yet are completely rigid when laminated. Volta Flex is an economical way to bring unique design to vertical spaces.





#### **Panel Information**

#### **Panel Sizes**

Panel Sizes - 48" x 96"

Panel Thickness - .062", thickness may vary depending on pattern

Ratings - Class 1/A Fire-rating (ASTM - E84)



### Pattern Options



## Finish Options



#### Other Applications

#### **Ceiling Panels**



#### **Counter Accents**



# Trim Coordinating trim is available for each finish.





Panels are flexible and can contour but become rigid once installed.

### Installation Guide

Volta Dimensional Flex Sheets can be cut with simple shears or a razor knife. The panels are applied to the wall using adhesive.



Apply Marlite adhesive evenly to the wall using a trowel.



Starting with the bottom of the panel, apply to the wall.



Press the panel against the wall.



Apply pressure evenly on the different p