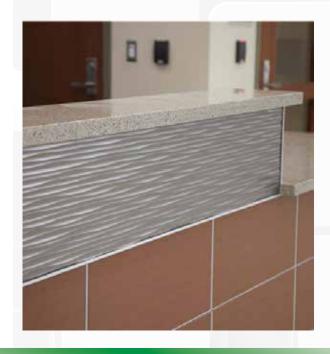

# Dimensional Flex Sheets



Lightweight panels are only ¼ pound per square foot and are flexible enough to be shipped in roll form.

Thermoplastic panels offer protection from UV damage and most chemicals.

Panels are easy to cut and are simply applied to the wall using adhesive. 20 featured pattern designs and 9 finish options combine to maximize design possibilities.

# Take your walls to another dimension.

Easily add some distinction to your walls, counters, ceilings, and more!

#### What is this product

Volta Flex Panels are lightweight thermoplastic sheets available in a wide variety of patterns and finishes. The flexible sheets can be rolled for shipping yet are completely rigid when laminated. Volta Flex is an economical way to bring unique design to vertical spaces.





#### **Panel Information**

#### **Panel Sizes**

Panel Sizes - 48" x 96"

Panel Thickness - .062", thickness may vary depending on pattern

Ratings - Class 1/A Fire-rating (ASTM - E84)



### Pattern Options



## Finish Options



#### Other Applications

#### **Ceiling Panels**



#### **Counter Accents**



# Trim Coordinating trim is available for each finish.





Panels are flexible and can contour but become rigid once installed.

### Installation Guide

Volta Dimensional Flex Sheets can be cut with simple shears or a razor knife. The panels are applied to the wall using adhesive.



Apply Marlite adhesive evenly to the wall using a trowel.



Starting with the bottom of the panel, apply to the wall.



Press the panel against the wall.



Apply pressure evenly on the different