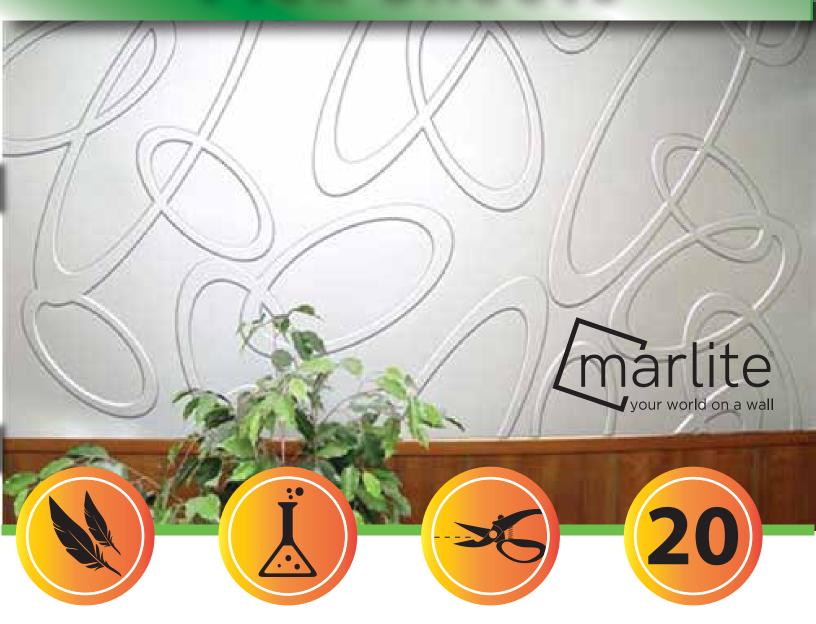

# Dimensional Flex Sheets

Lightweight panels are only ¼ pound per square foot and are flexible enough to be shipped in roll form.

Thermoplastic panels offer protection from UV damage and most chemicals.

Panels are easy to cut and are simply applied to the wall using adhesive. 20 featured pattern designs and 9 finish options combine to maximize design possibilities.

# Take your walls to another dimension.

Easily add some distinction to your walls, counters, ceilings, and more!

#### What is this product

Volta Flex Panels are lightweight thermoplastic sheets available in a wide variety of patterns and finishes. The flexible sheets can be rolled for shipping yet are completely rigid when laminated. Volta Flex is an economical way to bring unique design to vertical spaces.