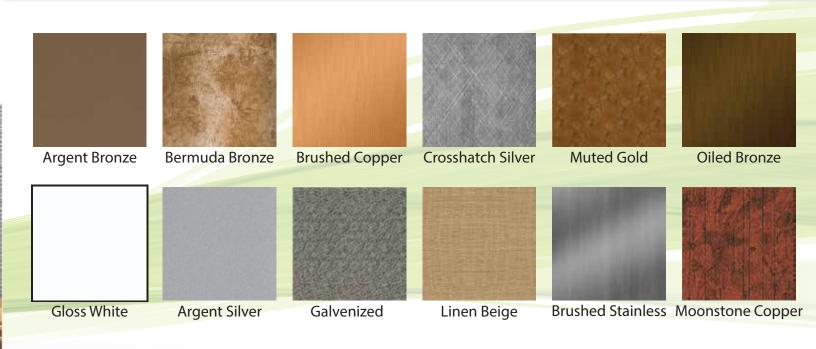

to cut and are simply applied to the wall using adhesive. 20 featured pattern designs and 9 finish options combine to maximize design possibilities.

# Take your walls to another dimension.

Easily add some distinction to your walls, counters, ceilings, and more!

#### What is this product

Volta Flex Panels are lightweight thermoplastic sheets available in a wide variety of patterns and finishes. The flexible sheets can be rolled for shipping yet are completely rigid when laminated. Volta Flex is an economical way to bring unique design to vertical spaces.





#### **Panel Information**

#### **Panel Sizes**

Panel Sizes - 48" x 96"

Panel Thickness - .062", thickness may vary depending on pattern

Ratings - Class 1/A Fire-rating (ASTM - E84)



### Pattern Options



## Finish Options



#### Other Applications

#### **Ceiling Panels**



#### **Counter Accents**



# Trim Coordinating trim is available for each finish.





Panels are flexible and can contour but become rigid once installed.

### Installation Guide

Volta Dimensional Flex Sheets can be cut with simple shears or a razor knife. The panels are applied to the wall using adhesive.



Apply Marlite adhesive evenly to the wall using a trowel.



Starting with the bottom of the panel, apply to the wall.



Press the panel against the wall.



Apply pressure evenly on the different parts of the panel to ensure adhesion.





LIT-VLT-202101 effective date: 1/31/21 copywrite 2021















www.marlite.com (800) 377-1221