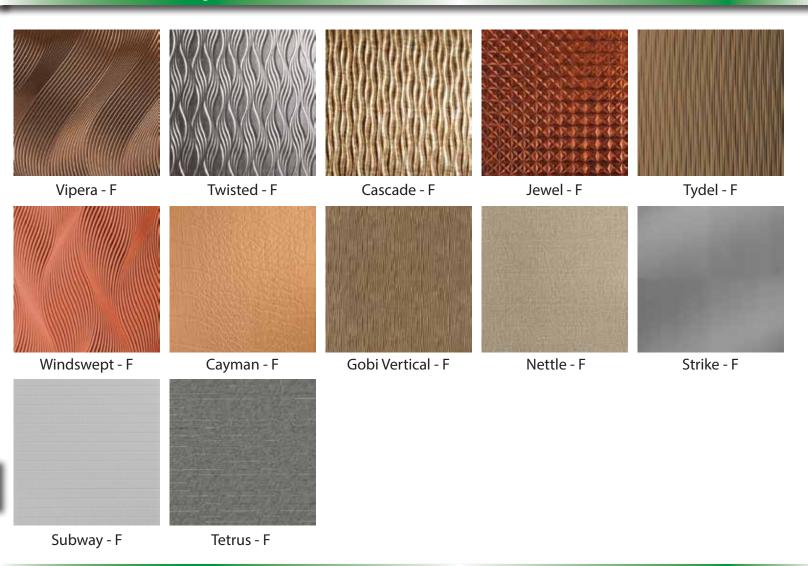

ls.

Panels are easy to cut and are simply applied to the wall using adhesive. 20 featured pattern designs and 9 finish options combine to maximize design possibilities.

# Take your walls to another dimension.

Easily add some distinction to your walls, counters, ceilings, and more!

#### What is this product

Volta Flex Panels are lightweight thermoplastic sheets available in a wide variety of patterns and finishes. The flexible sheets can be rolled for shipping yet are completely rigid when laminated. Volta Flex is an economical way to bring unique design to vertical spaces.





#### **Panel Information**

#### **Panel Sizes**

Panel Sizes - 48" x 96"

Panel Thickness - .062", thickness may vary depending on pattern

Ratings - Class 1/A Fire-rating (ASTM - E84)



### Pattern Options



## Finish Options



#### Other Applications

#### **Ceiling Panels**



#### **Counter Accents**



# Trim Coordinating trim is available for each finish.





Panels are flexible and can contour but become rigid once installed.

### Installation Guide

Volta Dimensional Flex Sheets can be cut with simple shears or a razor knife. The panels are applied to the wall using adhesive.



Apply Marlite adhesive evenly to the wall using a trowel.



Starting with the bottom of the panel, apply to the wall.



Press the panel against the wall.



Apply pressure evenly on the different parts of the panel to ensure adhesion.





LIT-VLT-202101 effective date: 1/31/21 copywrite 2021















www.marlite.com (800) 377-1221