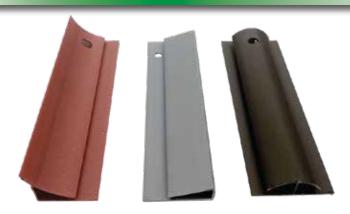

# Trim Coordinating trim is available for each finish.

Panels are flexible and can contour but become rigid once installed.