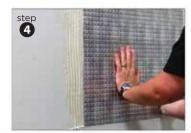

### Installation Guide

Volta Dimensional Flex Sheets can be cut with simple shears or a razor knife. The panels are applied to the wall using adhesive.

Apply Marlite adhesive evenly to the wall using a trowel.

Starting with the bottom of the panel, apply to the wall.

Press the panel against the wall.

Apply pressure evenly on the different parts of the panel to ensure adhesion.

LIT-VLT-202101 effective date: 1/31/21 copywrite 2021