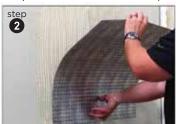

### Installation Guide

Volta Dimensional Flex Sheets can be cut with simple shears or a razor knife. The panels are applied to the wall using adhesive.

Apply Marlite adhesive evenly to the wall using a trowel.

Starting with the bottom of the panel, apply to the wall.

Press the panel against the wall.

Apply pressure evenly on the different parts of the panel to ensure adhesion.

LIT-VLT-202101 effective date: 1/31/21 copywrite 2021