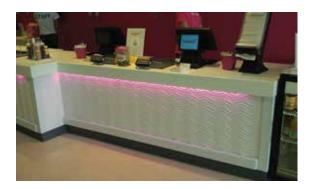

signs and 9 finish options combine to maximize design possibilities.

# Take your walls to another dimension.

Easily add some distinction to your walls, counters, ceilings, and more!

#### What is this product

Volta Flex Panels are lightweight thermoplastic sheets available in a wide variety of patterns and finishes. The flexible sheets can be rolled for shipping yet are completely rigid when laminated. Volta Flex is an economical way to bring unique design to vertical spaces.





#### **Panel Information**

#### **Panel Sizes**

Panel Sizes - 48" x 96"

Panel Thickness - .062", thickness may vary depending on pattern

Ratings - Class 1/A Fire-rating (ASTM - E84)



### Pattern Options



## Finish Options



#### Other Applications

#### **Ceiling Panels**



#### **Counter Accents**



# Trim Coordinating trim is available for each finish.





Panels are flexible and can contour but become rigid once installed.

### Installation Guide

Volta Dimensional Flex Sheets can be cut with simple shears or a razor knife. The panels are applied to the wall using adhesive.



Apply Marlite adhesive evenly to the wall using a trowel.



Starting with the bottom of the panel, apply to the wall.



Press the panel against the wall.



Apply pressure evenly on the different parts of the panel to ensure adhesion.





LIT-VLT-202101 effective date: 1/31/21 copywrite 2021















www.marlite.com (800) 377-1221