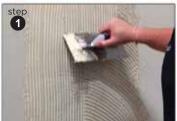

### Installation Guide

Volta Dimensional Flex Sheets can be cut with simple shears or a razor knife. The panels are applied to the wall using adhesive.

Apply Marlite adhesive evenly to the wall using a trowel.