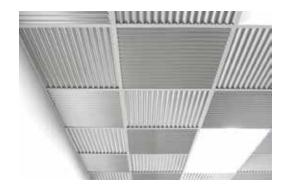

sive. 20 featured pattern designs and 9 finish options combine to maximize design possibilities.

# Take your walls to another dimension.

Easily add some distinction to your walls, counters, ceilings, and more!

#### What is this product

Volta Flex Panels are lightweight thermoplastic sheets available in a wide variety of patterns and finishes. The flexible sheets can be rolled for shipping yet are completely rigid when laminated. Volta Flex is an economical way to bring unique design to vertical spaces.





#### **Panel Information**

#### **Panel Sizes**

Panel Sizes - 48" x 96"

Panel Thickness - .062", thickness may vary depending on pattern

Ratings - Class 1/A Fire-rating (ASTM - E84)



### Pattern Options



## Finish Options



#### Other Applications

#### **Ceiling Panels**



#### **Counter Accents**



# Trim Coordinating trim is available for each finish.





Panels are flexible and can contour but become rigid once installed.

### Installation Guide

Volta Dimensional Flex Sheets can be cut with simple shears or a razor knife. The panels are applied to the wall using adhesive.



Apply Marlite adhesive evenly to the wall using a trowel.



Starting with the bottom of the panel, apply to the wall.



Press the panel against the wall.



Apply pressure evenly on the different parts of the panel to ensure adhesion.





LIT-VLT-202101 effective date: 1/31/21 copywrite 2021















www.marlite.com (800) 377-1221