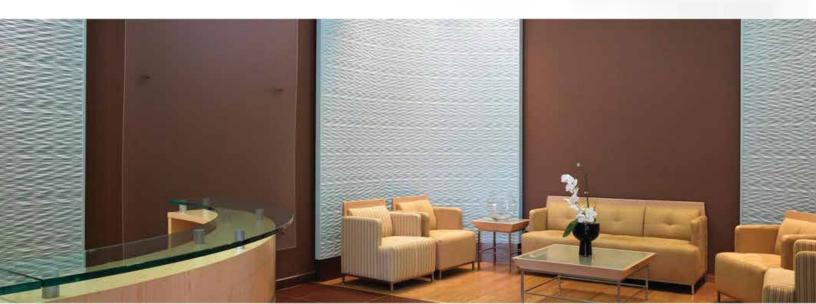

damage and most chemicals.

Panels are easy to cut and are simply applied to the wall using adhesive. 20 featured pattern designs and 9 finish options combine to maximize design possibilities.

# Take your walls to another dimension.

Easily add some distinction to your walls, counters, ceilings, and more!

#### What is this product

Volta Flex Panels are lightweight thermoplastic sheets available in a wide variety of patterns and finishes. The flexible sheets can be rolled for shipping yet are completely rigid when laminated. Volta Flex is an economical way to bring unique design to vertical spaces.





#### **Panel Information**

#### **Panel Sizes**

Panel Sizes - 48" x 96"

Panel Thickness - .062", thickness may vary depending on pattern

Ratings - Class 1/A Fire-rating (ASTM - E84)



### Pattern Options



## Finish Options



#### Other Applications

#### **Ceiling Panels**



#### **Counter Accents**



# Trim Coordinating trim is available for each finish.





Panels are flexible and can contour but become rigid once installed.

### Installation Guide

Volta Dimensional Flex Sheets can be cut with simple shears or a razor knife. The panels are applied to the wall using adhesive.



Apply Marlite adhesive evenly to the wall using a trowel.



Starting with the bottom of the panel, apply to the wall.



Press the panel against the wall.



Apply pressure evenly on the different parts of the panel to ensure adhesion.





LIT-VLT-202101 effective date: 1/31/21 copywrite 2021















www.marlite.com (800) 377-1221