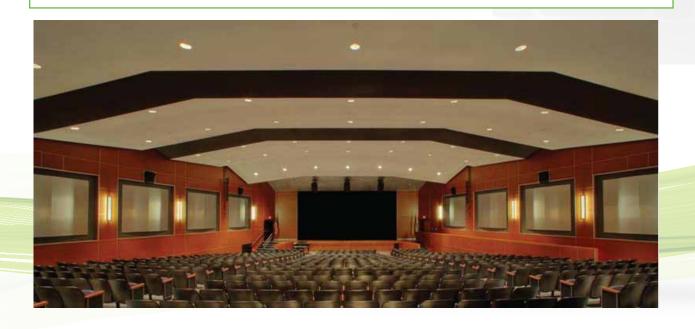

# Sieva<sup>TM</sup> Large Panel Wall System

Looks that stop traffic. Great looking Sieva walls stand up to the demands of heavy traffic.

Pre-engineered reveals make installation a breeze.

Get on with it.

Make a clean sweep.

The easy to clean HPL surface is a winner every time.

Remain cool.
Sieva panels have earned

multiple fire ratings to meet even the toughest requirements for public spaces.

#### Make a bold statement

Sieva<sup>™</sup> Large Panel Wall System is a durable High Pressure Laminate (HPL) wall system using 7/16" thick large sized panels for an easy, stable and secure installation. Four different reveal options and multiple panel sizes and configurations provide the template for artistic wall design, easily and affordably.