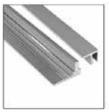

# **Reveal Options**

## **Trim Options**

CP-3 1/16" Hidden Reveal (Black Only)

CP-6 1/16" Slim Reveal

CP-4 3/4" Retro Reveal

CP-7 Bold Insert Reveal

CP-270 Edge Cap Molding

CP-280 Edge/Inside Corner

CP-90 90° O/C Base and Cap