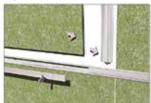

## **Trim Options**

CP-3 1/16" Hidden Reveal (Black Only)

CP-6 1/16" Slim Reveal

CP-4 3/4" Retro Reveal

CP-7 Bold Insert Reveal

CP-270 Edge Cap Molding

CP-280 Edge/Inside Corner

CP-90 90° O/C Base and Cap

### Installation

Attach the CP-280 Edge at bottom of installation and perimeter trim.

step 2

Using adhesive, install the panel and reveal.

Secure the panels and add horizontal reveal.

4

Add panels and reveal hardware and trim.