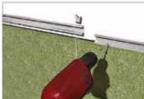

### Installation

Attach the CP-280 Edge at bottom of installation and perimeter trim.

step 2

Using adhesive, install the panel and reveal.

Secure the panels and add horizontal reveal.

4

Add panels and reveal hardware and trim.