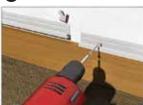

### Installation

Attach the CP-280 Edge at bottom of installation and perimeter trim.

step 2

Using adhesive, install the panel and reveal.

Secure the panels and add horizontal reveal.

4

Add panels and reveal hardware and trim.