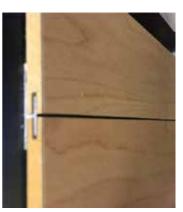

# **Reveal Options**

## **Trim Options**

CP-3 1/16" Hidden Reveal (Black Only)

CP-6 1/16" Slim Reveal

CP-4 3/4" Retro Reveal

CP-7 Bold Insert Reveal

CP-270 Edge Cap Molding

CP-280 Edge/Inside Corner

CP-90 90° O/C Base and Cap