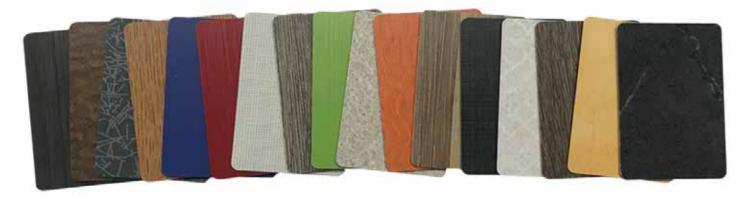

# Finish Options

#### **High Pressure Laminates**

High Pressure Laminates are available in hundreds of finishes from the Industy's leading manufacturers.

(above) HPL is a perfect choice for high traffic areas such as lobbies and waiting areas.