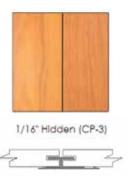

## **Trim Options**

CP-3 1/16" Hidden Reveal (Black Only)

CP-6 1/16" Slim Reveal

CP-4 3/4" Retro Reveal

CP-7 Bold Insert Reveal

CP-270 Edge Cap Molding

CP-280 Edge/Inside Corner

CP-90 90° O/C Base and Cap