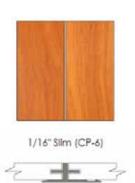

## **Trim Options**

CP-3 1/16" Hidden Reveal (Black Only)

CP-6 1/16" Slim Reveal

CP-4 3/4" Retro Reveal

CP-7 Bold Insert Reveal

CP-270 Edge Cap Molding

CP-280 Edge/Inside Corner

CP-90 90° O/C Base and Cap