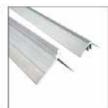

# **Reveal Options**

## **Trim Options**

CP-3 1/16" Hidden Reveal (Black Only)

CP-6 1/16" Slim Reveal

CP-4 3/4" Retro Reveal

CP-7 Bold Insert Reveal

CP-270 Edge Cap Molding

CP-280 Edge/Inside Corner

CP-90 90° O/C Base and Cap