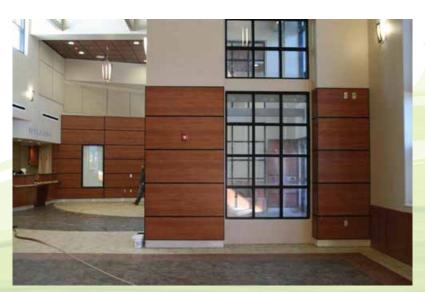

(left) Mix with other Marlite Wall Systems to create show stopping feature walls. This installation uses Sieva™ AND Myriad™ Wall Systems.