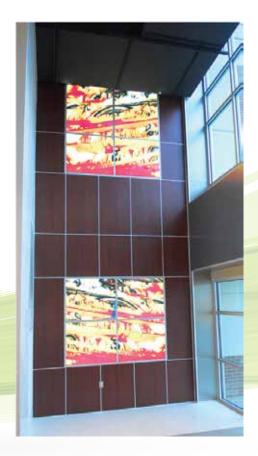

Mix colors and patterns for a unique design.

Digitally Printed Graphics and HPL Panels combine to create a durable, yet beautiful wall.