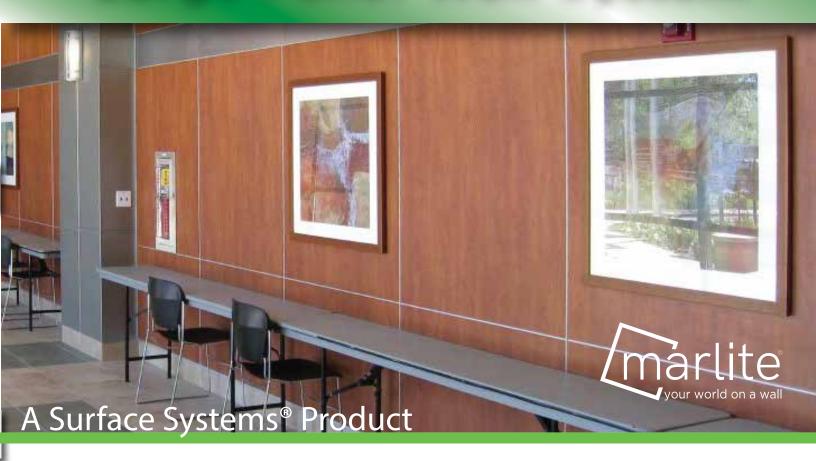

# Sieva<sup>TM</sup> Large Panel Wall System

Looks that stop traffic. Great looking Sieva walls stand up to the demands of heavy traffic.

Pre-engineered reveals make installation a breeze.

Get on with it.

Make a clean sweep.

The easy to clean HPL surface is a winner every time.

Remain cool.
Sieva panels have earned

multiple fire ratings to meet even the toughest requirements for public spaces.

#### Make a bold statement

Sieva<sup>™</sup> Large Panel Wall System is a durable High Pressure Laminate (HPL) wall system using 7/16" thick large sized panels for an easy, stable and secure installation. Four different reveal options and multiple panel sizes and configurations provide the template for artistic wall design, easily and affordably.