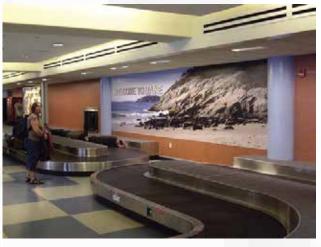

#### **High Pressure Laminates**

High Pressure Laminates are available in hundreds of finishes from the Industy's leading manufacturers.

(above) HPL is a perfect choice for high traffic areas such as lobbies and waiting areas.