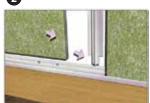

### Installation

Attach the CP-280 Edge at bottom of installation and perimeter trim.

step 2

Using adhesive, install the panel and reveal.

Secure the panels and add horizontal reveal.

4

Add panels and reveal hardware and trim.

step 5

Create the finely detailed look of custom millwork.

For complete installation instruction visit www.marlite.com

LIT-WS-202103 effective date: 01/31/21 copywrite 2021

www.marlite.com (800) 377-1221