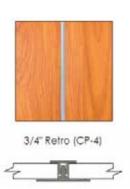

## **Trim Options**

CP-3 1/16" Hidden Reveal (Black Only)

CP-6 1/16" Slim Reveal

CP-4 3/4" Retro Reveal

CP-7 Bold Insert Reveal

CP-270 Edge Cap Molding

CP-280 Edge/Inside Corner

CP-90 90° O/C Base and Cap