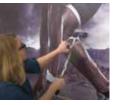

#### SILICONE SEAM JOINT

Slide Panels Together

**BUTT-JOINT** (for smaller spaces)

**Roll Panels** 

Tape and Apply Silicone

Roll panel after installation.

approved adhesives.

Remove Tape