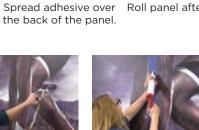

#### SILICONE SEAM JOINT

Slide Panels Together

**BUTT-JOINT** (for smaller spaces)

**Roll Panels** 

Tape and Apply Silicone

Roll panel after installation.

approved adhesives.

Remove Tape