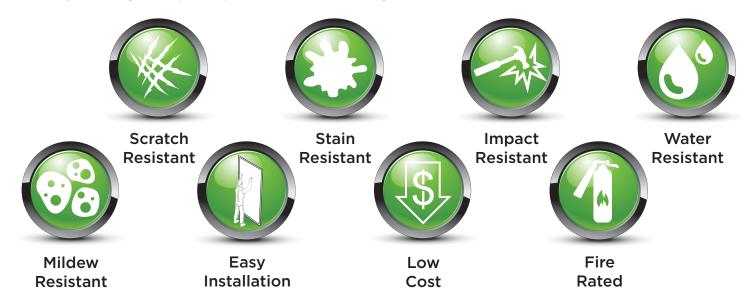

## What is Artizan<sup>™</sup> Digitally Printed FRP?

Artizan<sup>™</sup> beauty is displayed on 4'x8' and 4'x10' Fiberglass Reinforced Plastic (FRP) Panels, digitally printed with your design. The panels perform in even the toughest environments. Features and benefits include: