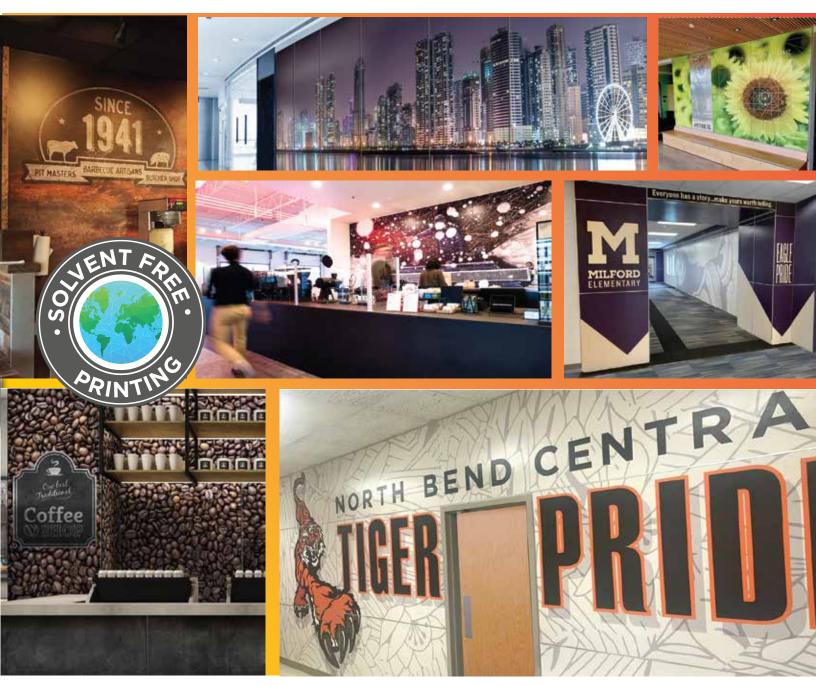

## What is Artizan<sup>™</sup> Digitally Printed FRP?

Artizan<sup>™</sup> beauty is displayed on 4'x8' and 4'x10' Fiberglass Reinforced Plastic (FRP) Panels, digitally printed with your design. The panels perform in even the toughest environments. Features and benefits include:

### Why BlueSky™?

**Endless Options** 

Put whatever's in your imagination on a wall.

Fast & On Demand

No minimum quantities and quick delivery

Quality you see

Print vibrant hi-res imagery (up to 600 DPI).

**Eco-friendly** 

Water-based ink and coatings eliminate harmful emissions.

**Unbeatable Value** 

Replicate natural materials at a fraction of the cost.

### You have options!

Start your design by choosing the best way to capture your vision.

Choose From Our Online Gallery Nearly 200 Designs!

Send/Upload a Photo

7,000+ Sherwin Williams Solid Colors

Send Something to be Scanned