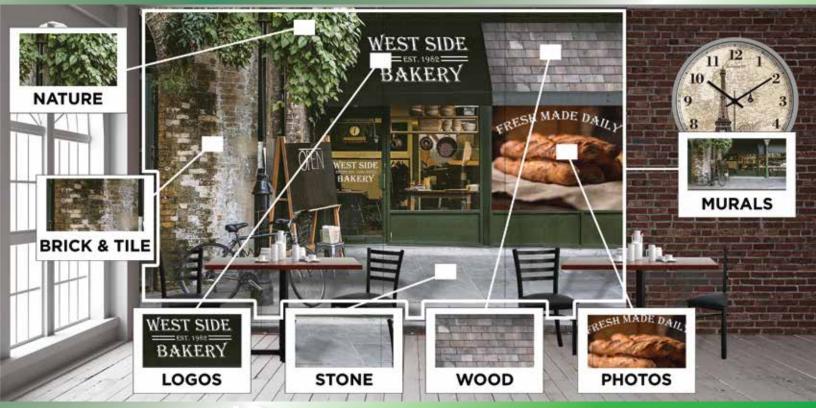

### You have options!

Start your design by choosing the best way to capture your vision.

Choose From Our Online Gallery Nearly 200 Designs!

Send/Upload a Photo

7,000+ Sherwin Williams Solid Colors

Send Something to be Scanned

Visit www.marlite.com and see our Library of images to spark your imagination.