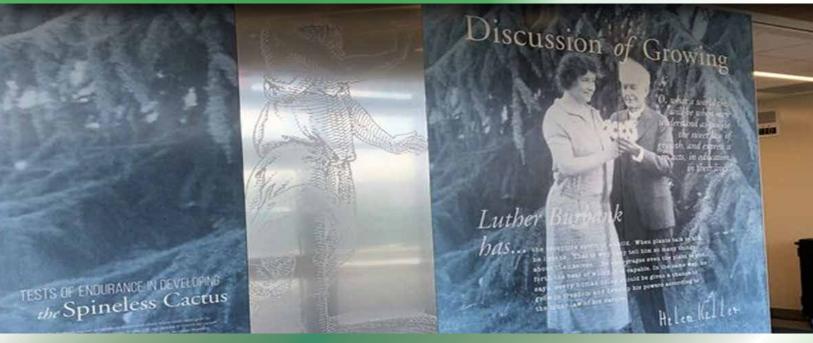

## What is Artizan<sup>™</sup> Digitally Printed FRP?

Artizan<sup>™</sup> beauty is displayed on 4'x8' and 4'x10' Fiberglass Reinforced Plastic (FRP) Panels, digitally printed with your design. The panels perform in even the toughest environments. Features and benefits include: